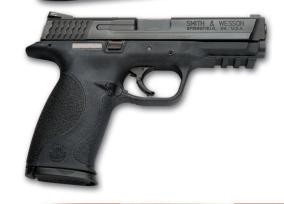

## Model M&P40 4-1/4" Barrel

## **SPECIFICATIONS**

NASP40

Model: Product Code: Frame Size: Caliber: Capacity: Action: Barrel Length: Front Sight: Rear Sight: Trigger Pull: Overall Length: Weight: Grip: Frame Material: Slide Material: Barrel Material: Finish: UPC Code: Launch Date:

M&P40 - Pro Series 178036 Full Size .40 S&W 15+1 Rounds Striker Fire Action 4-1/4" Night Sight 2-Dot Night Sight 4 lb. - 5 lb. 7-1/2" 24.25 oz. 3-Interchangeable Palmswell Grip Sizes Polymer Stainless Steel Stainless Steel Black Melonite<sup>®</sup>, 68 HRc 022188780369 January 2010