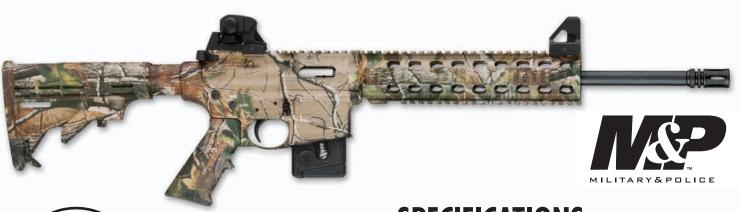

## **Model M&P15-22**

.22 Long Rifle

## **FEATURES**

- Two-Position Receiver Mounted Safety Lever
- Functioning Charging Handle
- Bolt Catch
- Recessed Magazine Release
- Ambidextrous Load-Assist Button
- Lightweight, High-Strength Polymer Upper and Lower Receiver with Integral Steel Inserts
- Lightweight, High-Strength Polymer Quad Rail Handguard
- Realtree® APG HD® Camo Finish

## **SPECIFICATIONS**

SKU: 811046 Model: M&P15-22 Caliber: .22 LR

Capacity: 10 Round Detachable Magazine

Action:
Blow Back Semi-Auto
Barrel Length:
16.5" (41.9 cm)
Barrel Twist:
1 in 15"

Front Sight: Adjustable A2 Post
Rear Sight: Adjustable Dual Aperture

Overall Length: 33.75" Extended/ 30.5" Collapsed

Stock: 6-Position Adjustable Stock

Weight: 5.2 lbs. (2,494.8)
Barrel Material: Carbon Steel
Upper & Lower Material: Polymer

Finish: Realtree® APG HD® UPC Code: 022188145731 Launch Date: January 2011