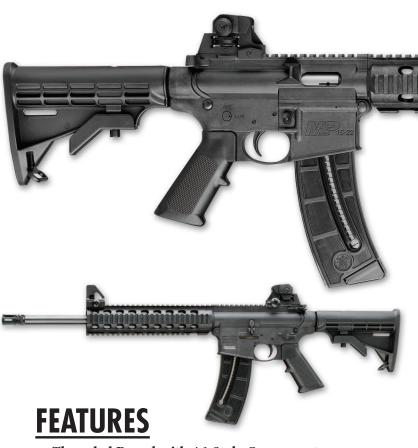

## **Model M&P15-22**

Threaded Barrel with A1 Style Comp .22 Long Rifle - 10 rounds

- Threaded Barrel with A1-Style Compensator (1/2 x 28" Thread)
- Two-Position Receiver Mounted Safety Lever
- Functioning Charging Handle
- Bolt Catch
- Recessed Magazine Release
- Ambidextrous Load-Assist Button
- Lightweight, High-Strength Polymer Upper and Lower Receiver with Integral Steel Inserts
- · Lightweight, High-Strength Polymer Quad Rail Handgun
- 6-Position Collapsible Stock

**SPECIFICATIONS** 

SKU: 811062 Model: M&P15-22 Caliber: .22 LR

Capacity: 10 Round Detachable Magazine

Action: Blow Back Semi-Auto

Barrel Length: 16.5" Barrel Twist: 1 in 15"

Front Sight: Adjustable A2 Post Rear Sight: Adjustable Dual Aperture

Overall Length: 33.75" Extended/30.5" Collapsed

Stock: 6-Position CAR Stock

Weight: 5.4 lbs.
Barrel Material: Carbon Steel
Finish: Matte Black

Other Features: Threaded Barrel with A1 Style Comp.

UPC Code: 022188148961 Launch Date: December 2011