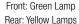

### Trijicon<sup>®</sup> Fiber Sights

#### **Features and Benefits**

- A Highly Visible Front Sight A bright front post fiber (.060 in. diameter) combined with a subdued rear sight promotes acquisition of front sight and target.
- Clear, Precise Sight Picture The .110 in. width front post and .125 in. wide rear notch allow for a refined sight picture in a variety of shooting environments.
- Comfortable to Conceal Rounded edges of rear sight reduce snag points for improved comfort while carrying.

One-Handed Manipulation Steeply hooked front surface of rear sight assists in emergency onehanded slide manipulations.

Withstands Rigorous,

**Everyday Pistol Use** Using leading-edge Trijicon® fiber optic materials and decades of iron sight development, this sight is designed to withstand rigorous shooting, holstering and rough slide handling.