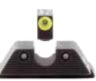

### Trijicon<sup>®</sup> Fiber Sights

#### **Features and Benefits**

- A Highly Visible Front Sight A bright front post fiber (.060 in. diameter) combined with a subdued rear sight promotes acquisition of front sight and target.
- Clear, Precise Sight Picture The .110 in. width front post and .125 in. wide rear notch allow for a refined sight picture in a variety of shooting environments.
- Comfortable to Conceal Rounded edges of rear sight reduce snag points for improved comfort while carrying.

One-Handed Manipulation Steeply hooked front surface of rear sight assists in emergency onehanded slide manipulations.

Withstands Rigorous,

**Everyday Pistol Use** Using leading-edge Trijicon® fiber optic materials and decades of iron sight development, this sight is designed to withstand rigorous shooting, holstering and rough slide handling.

#### **Available Fiber Colors:**

Trijicon® Fiber Sights come from the factory with a red fiber preinstalled on the front sight, along with additional red and green fiber replacements. Additional fiber replacements are available for purchase.