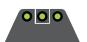

#### Color Combinations:

Front: White Outline / Green Lamp Rear: White Outline / Green Lamps

Front: White Outline / Green Lamp Rear: White Outline / Yellow Lamps

Front: White Outline / Green Lamp Rear: White Outline / Orange Lamps

#### Glock® Color Combinations:

Front: White Outline Rear: White Outline

Front: Black Outline Rear: Black Outline

Front: White Outline Rear: Black Outline

#### **All Other Manufacturer Color Combinations:**

Front: White Outline / Green Lamp Rear: White Outline / Green Lamps