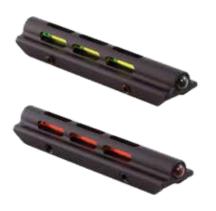

#### **Features and Benefits**

- A Fiber Optic Technology Collects ambient light to provide a brilliant aiming point in most lighting conditions.
- Anodized Aircraft-Grade Aluminum Robust fiber optic protection.
- **Secure Notched Mount** Fits over existing bead sight and locks in place with four set screws.
- Large Bead Sight 0.157 in./4.0mm bead diameter allows for quick target acquisition.
- Rugged Sapphire Lens Magnifies and focuses light from fiber optic.
- **Shock Resistant** Withstands all shotgun recoils.

#### **Available Fiber Colors:**

Shotgun Fiber Optic Bead Sight for .210 - .280 in. wide ribs

■ SH01-R

Shotgun Fiber Optic Bead Sight for .265 - .335 in. wide ribs

■ SH02-G

Shotgun Fiber Optic Bead Sight for .325 - .395 in. wide ribs

Black:

■ SH03-R

■ SH03-G