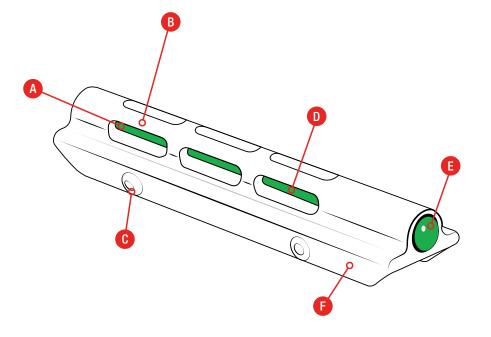

#### **Features and Benefits**

- A Fiber Optic Technology Collects ambient light to provide a brilliant aiming point in most lighting conditions.
- Anodized Aircraft-Grade Aluminum Robust fiber optic protection.
- **Secure Notched Mount** Fits over existing bead sight and locks in place with four set screws.
- Large Bead Sight 0.157 in./4.0mm bead diameter allows for quick target acquisition.
- Rugged Sapphire Lens Magnifies and focuses light from fiber optic.
- **Shock Resistant** Withstands all shotgun recoils.

#### **Available Fiber Colors:**

Shotgun Fiber Optic Bead Sight for .210 - .280 in. wide ribs

■ SH01-R

Shotgun Fiber Optic Bead Sight for .265 - .335 in. wide ribs

■ SH02-G

Shotgun Fiber Optic Bead Sight for .325 - .395 in. wide ribs