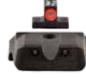

### **Trijicon Bright & Tough™ Night Sights**

#### **Features and Benefits**

Visible Sight Picture In No-Light/Low-Light Situations

Tritium phosphor-filled glass lamp provides battery-free glow for a visible sight picture in all lighting situations.

**Enhanced Protection from Heavy Recoil and Harsh Cleaning Solvents** 

Tritium gas lamps are contained within protective aluminum sleeve cushioned with silicone for maximum durability and are capped with a sapphire jewel to protect the lamp from puncture and solvents.

### **Daylight Dot Visibility**

White-painted rings around tritium lamps enhance user's ability to see sight picture in bright-light shooting situations.

**Evenly Distributes Light** From Tritium Lamps

> Each Trijicon tritium lamp is capped with a sapphire jewel that helps evenly distribute the light, providing a uniform brightness for crisp, clear low-light performance.

#### Color Combinations:

Front: White Outline / Green Lamp Rear: White Outline / Green Lamps

Front: White Outline / Green Lamp Rear: White Outline / Yellow Lamps

Front: White Outline / Green Lamp Rear: White Outline / Orange Lamps