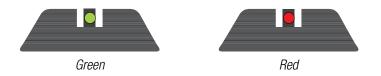

#### **Available Fiber Colors:**

Trijicon® Fiber Sights come from the factory with a red fiber preinstalled on the front sight, along with additional red and green fiber replacements. Additional fiber replacements are available for purchase.

#### Color Combinations:

Front: White Outline / Green Lamp Rear: White Outline / Green Lamps

Front: White Outline / Green Lamp Rear: White Outline / Yellow Lamps

Front: White Outline / Green Lamp Rear: White Outline / Orange Lamps