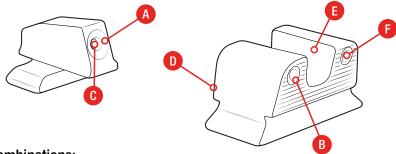

### **Trijicon Bright & Tough™ Suppressor Night Sights**

#### **Features and Benefits**

**Increased Height To Accommodate Multiple Applications** 

Specifically engineered to be as robust as possible while still allowing use with a suppressor or as backup iron sights for a slide-mounted red dot sight, such as the Trijicon RMR® or Trijicon SRO®.

Instant Sight Picture in No-Light and Low-Light Situations

> Tritium phosphor-filled glass lamp provides battery-free glow, allowing for a visible sight picture in all lighting situations.

Increased Daylight Dot Visibility

#### **Enhanced Protection from Heavy Recoil and Harsh Cleaning Solvents**

Tritium gas lamps are contained within protective aluminum cylinders cushioned with silicone for maximum durability and are capped with a sapphire jewel to protect the lamp from puncture and solvents.

#### Evenly Distributed Light From Tritium Lamps

Each Trijicon tritium lamp is capped with a sapphire jewel that helps evenly distribute the light, providing a uniform brightness for crisp, clear low-light performance.

#### Glock® Color Combinations:

Front: White Outline Rear: White Outline

Front: Black Outline Rear: Black Outline

Front: White Outline Rear: Black Outline

#### **All Other Manufacturer Color Combinations:**

Front: White Outline / Green Lamp Rear: White Outline / Green Lamps

#### **Tritium Color Combinations:**

Front: Green Lamp

Rear: Green Lamps

Rear: Orange Lamps