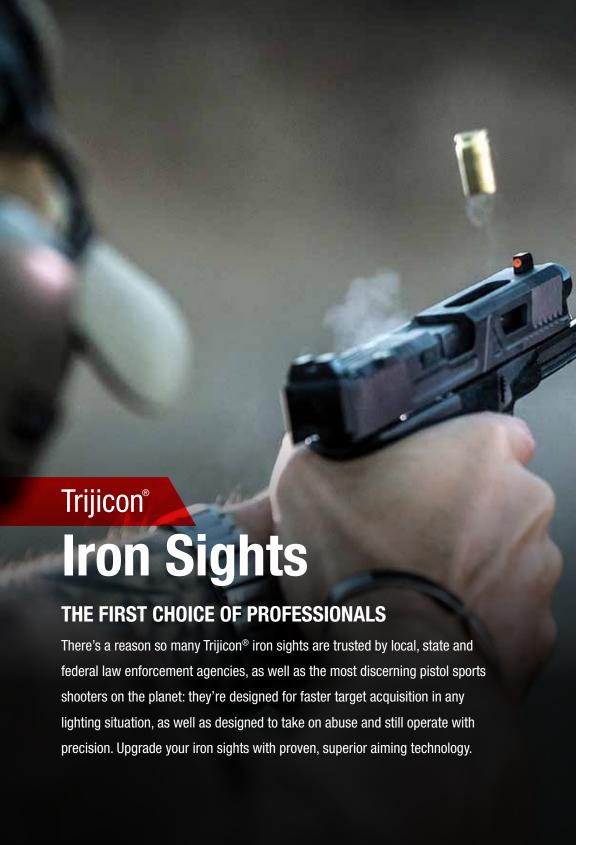

#### **Features and Benefits**

- A Fiber Optic Technology Collects ambient light to provide a brilliant aiming point in most lighting conditions.
- Anodized Aircraft-Grade Aluminum Robust fiber optic protection.
- **Secure Notched Mount** Fits over existing bead sight and locks in place with four set screws.
- Large Bead Sight 0.157 in./4.0mm bead diameter allows for quick target acquisition.
- Rugged Sapphire Lens Magnifies and focuses light from fiber optic.
- **Shock Resistant** Withstands all shotgun recoils.

#### **Available Fiber Colors:**

Shotgun Fiber Optic Bead Sight for .210 - .280 in. wide ribs

■ SH01-R

Shotgun Fiber Optic Bead Sight for .265 - .335 in. wide ribs

■ SH02-G

Shotgun Fiber Optic Bead Sight for .325 - .395 in. wide ribs