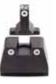

### **Trijicon HD™ Night Sights**

#### **Features and Benefits**

**Enhanced Front-Sight Acquisition** In Bright, Transitional, and No-**Light Situations** 

Glow-in-the-dark, photoluminescentpainted front outline combines with a "U" notch rear and black-painted rear outlines to quickly draw your eye to the front post in all lighting conditions.

**Evenly Distributed Light** From Tritium Lamps

> Each Trijicon® tritium lamp is capped with a sapphire jewel that helps evenly distribute the light, providing a uniform brightness for crisp, clear low-light performance.

**Visible Sight Picture In No-Light and Low-Light Situations** 

Tritium phosphor-filled glass lamp illuminates sights for high visibility in all lighting situations.

One-Handed Slide Manipulation

Steeply hooked front surface of rear sight to assist in emergency, onehanded slide manipulation.