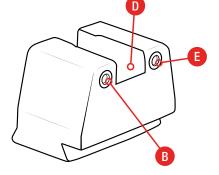

#### **Features and Benefits**

Visible Sight Picture In No-Light/Low-Light Situations

Tritium phosphor-filled glass lamp provides battery-free glow for a visible sight picture in all lighting situations.

**Enhanced Protection from Heavy Recoil and Harsh Cleaning Solvents** 

Tritium gas lamps are contained within protective aluminum sleeve cushioned with silicone for maximum durability and are capped with a sapphire jewel to protect the lamp from puncture and solvents.

### **Daylight Dot Visibility**

White-painted rings around tritium lamps enhance user's ability to see sight picture in bright-light shooting situations.

**Evenly Distributes Light** From Tritium Lamps

> Each Trijicon tritium lamp is capped with a sapphire jewel that helps evenly distribute the light, providing a uniform brightness for crisp, clear low-light performance.