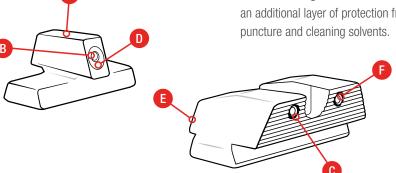

### **Trijicon HD XR™ Night Sights**

#### **Features and Benefits**

Expanded Field of View and a **Precision Sight Picture for Longer-Range Engagements** 

Thin front post (.122 in. width) promotes a larger field of view for fast target identification and engagement at longer distances.

Visible Sight Picture in No-**Light and Low-Light Situations** 

> Tritium phosphor-filled glass lamp illuminates sights for high visibility in all lighting situations.

Enhanced Protection From **Heavy Recoil and Harsh Cleaning Solvents** 

Tritium gas lamps are contained within protective aluminum cylinders and have additional silicone rubber cushioning.

One-Handed Slide Manipulation

> Steeply hooked front surface to assist in emergency, one-handed slide manipulation.

**Evenly Distributed Light From Tritium Lamps** 

> Each Trijicon® tritium lamp is capped with a sapphire jewel that helps evenly distribute the light and also acts as an additional layer of protection from puncture and cleaning solvents.

#### **Color Combinations:**

Front: Yellow Outline / Green Lamp Rear: Black Outline / Green Lamps

Front: Orange Outline / Green Lamp Rear: Black Outline / Green Lamps