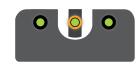

### Trijicon<sup>®</sup> Fiber Sights

#### **Features and Benefits**

- A Highly Visible Front Sight A bright front post fiber (.060 in. diameter) combined with a subdued rear sight promotes acquisition of front sight and target.
- Clear, Precise Sight Picture The .110 in. width front post and .125 in. wide rear notch allow for a refined sight picture in a variety of shooting environments.
- Comfortable to Conceal Rounded edges of rear sight reduce snag points for improved comfort while carrying.

One-Handed Manipulation Steeply hooked front surface of rear sight assists in emergency onehanded slide manipulations.

Withstands Rigorous,

**Everyday Pistol Use** Using leading-edge Trijicon® fiber optic materials and decades of iron sight development, this sight is designed to withstand rigorous shooting, holstering and rough slide handling.

#### **Available Fiber Colors:**

Trijicon® Fiber Sights come from the factory with a red fiber preinstalled on the front sight, along with additional red and green fiber replacements. Additional fiber replacements are available for purchase.