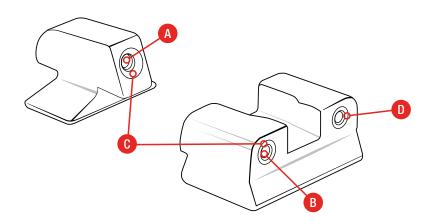

#### **Features and Benefits**

- A Highly Visible Front Sight A bright front post fiber (.060 in. diameter) combined with a subdued rear sight promotes acquisition of front sight and target.
- Clear, Precise Sight Picture The .110 in. width front post and .125 in. wide rear notch allow for a refined sight picture in a variety of shooting environments.
- Comfortable to Conceal Rounded edges of rear sight reduce snag points for improved comfort while carrying.

One-Handed Manipulation Steeply hooked front surface of rear sight assists in emergency onehanded slide manipulations.

Withstands Rigorous,

**Everyday Pistol Use** Using leading-edge Trijicon® fiber optic materials and decades of iron sight development, this sight is designed to withstand rigorous shooting, holstering and rough slide handling.