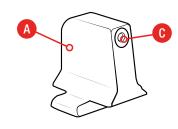

#### **Features and Benefits**

- A Highly Visible Front Sight A bright front post fiber (.060 in. diameter) combined with a subdued rear sight promotes acquisition of front sight and target.
- Clear, Precise Sight Picture The .110 in. width front post and .125 in. wide rear notch allow for a refined sight picture in a variety of shooting environments.
- Comfortable to Conceal Rounded edges of rear sight reduce snag points for improved comfort while carrying.

One-Handed Manipulation Steeply hooked front surface of rear sight assists in emergency onehanded slide manipulations.

Withstands Rigorous,

**Everyday Pistol Use** Using leading-edge Trijicon® fiber optic materials and decades of iron sight development, this sight is designed to withstand rigorous shooting, holstering and rough slide handling.