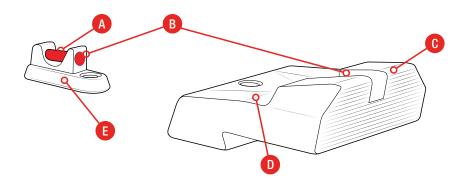

### Trijicon<sup>®</sup> Fiber Sights

#### **Features and Benefits**

- A Highly Visible Front Sight A bright front post fiber (.060 in. diameter) combined with a subdued rear sight promotes acquisition of front sight and target.
- Clear, Precise Sight Picture The .110 in. width front post and .125 in. wide rear notch allow for a refined sight picture in a variety of shooting environments.
- Comfortable to Conceal Rounded edges of rear sight reduce snag points for improved comfort while carrying.

One-Handed Manipulation Steeply hooked front surface of rear sight assists in emergency onehanded slide manipulations.

Withstands Rigorous,

**Everyday Pistol Use** Using leading-edge Trijicon® fiber optic materials and decades of iron sight development, this sight is designed to withstand rigorous shooting, holstering and rough slide handling.

#### **Available Fiber Colors:**

Trijicon® Fiber Sights come from the factory with a red fiber preinstalled on the front sight, along with additional red and green fiber replacements. Additional fiber replacements are available for purchase.