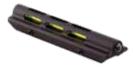

#### **Features and Benefits**

- A Fiber Optic Technology Collects ambient light to provide a brilliant aiming point in most lighting conditions.
- Anodized Aircraft-Grade Aluminum Robust fiber optic protection.
- **Secure Notched Mount** Fits over existing bead sight and locks in place with four set screws.
- Large Bead Sight 0.157 in./4.0mm bead diameter allows for quick target acquisition.
- Rugged Sapphire Lens Magnifies and focuses light from fiber optic.
- **Shock Resistant** Withstands all shotgun recoils.

#### **Available Fiber Colors:**

Shotgun Fiber Optic Bead Sight for .210 - .280 in. wide ribs

■ SH01-R

Shotgun Fiber Optic Bead Sight for .265 - .335 in. wide ribs

■ SH02-G

Shotgun Fiber Optic Bead Sight for .325 - .395 in. wide ribs

Black:

■ SH03-R

■ SH03-G