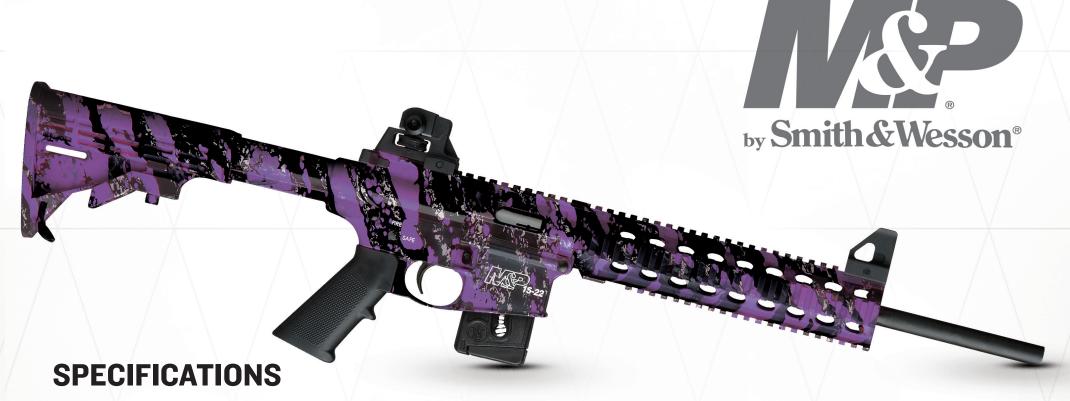

Model:

M&PI5-22

SKU:

10042

Caliber:

.22 LR

Action:

**Blow-Back Semi-Automatic** 

Capacity:

10 Rounds

Barrel Length:

16.5" (42.0 cm)

Sight Radius:

15.5" (39.4 cm)

**Front Sight:** 

Adjustable A2 Post

Rear Sight:

Adjustable Dual Aperture

**Barrel Twist:** 

I in 15"

Trigger Pull:

7 lbs +/- (3,175.2 g)

Grip:

Synthetic

Stock:

Fixed

Overall Length:

33.75" (85.7 cm) Extended

Weight:

5 lbs +/- (2,268 g)

**Barrel Material:** 

Carbon Steel

Upper/Lower

Material:

Polymer

Finish: **UPC Code:**  **Purple Platinum** 

022188004205

## MODEL: M&P15-22

PURPLE PLATINUM

.22 LR - 10 ROUNDS