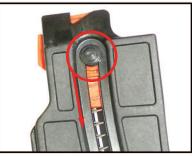

## Model M&P15-22 .22 Long Rifle - 25 rounds

Ambidextrous Load Assist Button

## **FEATURES**

- Two-Position Receiver Mounted Safety Lever
- Functioning Charging Handle
- Bolt Catch
- Recessed Magazine Release
- Ambidextrous Load-Assist Button
- Lightweight, High-Strength Polymer Upper and Lower Receiver with Integral Steel Inserts
- Lightweight, High-Strength Polymer Quad Rail Handgun
- 6-Position Collapsible Stock