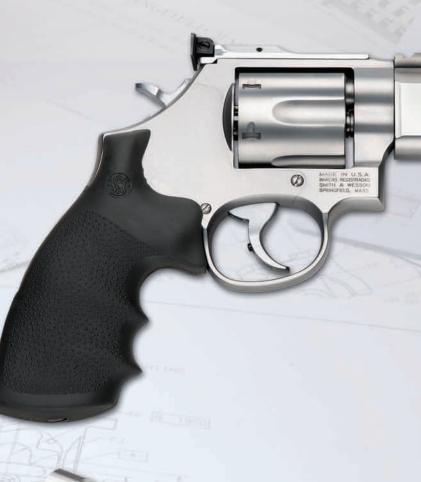

## Model 629 Weighted Barrel

## **SPECIFICATIONS**

Model: 629
Product Code: 170320
Caliber: .44 Magnum®
Capacity: 6 Rounds

Action: Single/Double Action 6" Weighted Barrel Barrel Length: Front Sight: Patridge Dovetail Rear Sight: Adjustable 11.25" (28.6 cm) Overall Length: Weight: 57.7 oz. (1,635.8 g) Grip: Hogue® Synthetic Frame Material: Stainless Steel Cylinder Material: Stainless Steel Finish: Glassbead