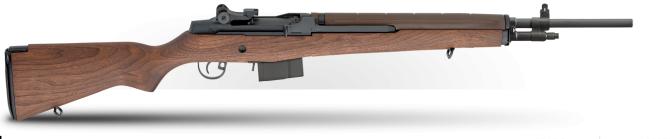

## MA M1A<sup>™</sup> LOADED RIFLE, NY COMPLIANT

Part# MA9222NT

| COLOR:                                                                                 | BARREL:                                           | FRONT SIGHT:               |
|----------------------------------------------------------------------------------------|---------------------------------------------------|----------------------------|
| Walnut                                                                                 | 22″ NM Medium Weight, 6-Groove Carbon Steel, 1:11 | National Match .062" Blade |
| REAR SIGHT:                                                                            | STOCK:                                            | TRIGGER:                   |
| Match-Grade Non-Hooded .0520 Aperture, 1/2 MOA Adj.<br>for Windage & MOA for Elevation | Walnut                                            | 2-Stage, NM Tuned          |
| MAGAZINES:                                                                             | WEIGHT:                                           | LENGTH:                    |
| (I) IO-Round                                                                           | 9 lbs 3 oz                                        | 41.25″                     |