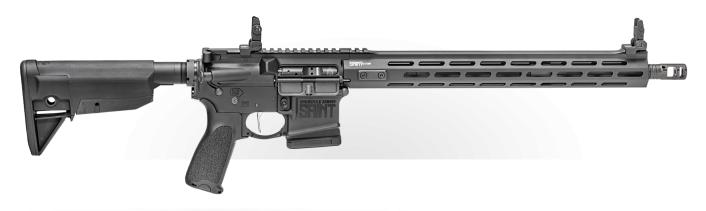

## SPRINGFIELD ARMORY. DEFEND YOUR LEGACY.

SAINT® VICTOR AR-15 RIFLE, LOW CAPACITY

Part# STV916556BLC

556

COLOR:

**Black** 

**UPPER RECEIVER:** 

Forged 7075 T6 Aluminum, Type III Hardcoat Anodized, Forward Assist, M4 Feed Ramps

GAS SYSTEM:

Direct Impingement Mid-Length, Low-Profile Pinned Gas Block

TRIGGER:

Nickel Boron Coated Flat GI

RECEIVER END PLATE:

QD

**SAFETY SWITCH:** 

Single Side

MAGAZINES:

**BARREL:** 

16" CMV, Melonite®, 1:8

LOWER RECEIVER:

Forged 7075 T6 Aluminum, Type III Hardcoat Anodized, Accu-Tite™ Tension System

HANDGUARD:

Aluminum Free Float w/ SA Locking Tabs, M-Lok

**MUZZLE DEVICE:** 

SA Muzzle Brake

**BUFFER ASSEMBLY:** 

Carbine "H" Heavy Tungsten Buffer

TRIGGER GUARD:

BCMGUNFIGHTER™

WEIGHT:

SIGHTS:

Low Profile Spring-Loaded Adjustable Flip-Up

**BOLT CARRIER GROUP:** 

Enhanced M16 w/ 9310 Steel Bolt, HPT/MPI, Melonite®

STOCK:

BCMGUNFIGHTER™ Mod O

RECEIVER EXTENSION:

Mil-Spec

**CHARGING HANDLE:** 

GI Style

GRIP:

BCMGUNFIGHTER™ Mod 3

LENGTH: