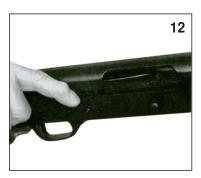

### LOADING YOUR SHOTGUN

You can load your shotgun in the following ways:

1. Be certain the safety is in the "on" or "safe" position (see section regarding operation of the safety on pages 3 and 4).

Draw or pull the bolt rearward until it locks in the open position (photo 12). Place a shell into the breach (photo 9). Release the bolt by pressing the button located toward the front of the receiver (photo 10). This chambers a round, and the gun will fire if the trigger is pulled with the safety in the "off" or "fire" position. You can then load additional shells into the magazine by inserting them through the loading port on the bottom of the receiver and pushing them into the magazine (photo 11).

**2.** Be certain the safety is in the "on" or "safe" position (see section regarding operation of the safety on pages 3 and 4).

Draw or pull the bolt rearward until it locks in the open position (photo 12). Load shells into the magazine by inserting them through the loading port on the bottom of the receiver and pushing them into the magazine (photo 11). Push back the magazine shell latch on the rear side of the carrier (photo 13). This allows the shell to exit the magazine and move onto the carrier. Release the bolt by pressing the buttom located toward the front of the receiver (photo 10). This chambers a round, and the gun will fire if the trigger is pulled with the safety in the "off" or "fire" position.