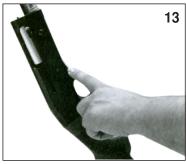

**2.** Be certain the safety is in the "on" or "safe" position (see section regarding operation of the safety on pages 3 and 4).

Draw or pull the bolt rearward until it locks in the open position (photo 12). Load shells into the magazine by inserting them through the loading port on the bottom of the receiver and pushing them into the magazine (photo 11). Push back the magazine shell latch on the rear side of the carrier (photo 13). This allows the shell to exit the magazine and move onto the carrier. Release the bolt by pressing the buttom located toward the front of the receiver (photo 10). This chambers a round, and the gun will fire if the trigger is pulled with the safety in the "off" or "fire" position.

# **UNLOADING YOUR SHOTGUN**

Be cartain the safety is in the "on" or "safe" position (see the section regarding operation of the safety on pages 3 and 4). Repidly draw or pull the bolt reaward to eject any shell in the chamber (photo 12). Lock the bolt open by pressing the button located toward the front of the receiver (photo 13). Lift thecarrier and push on the magazine shell latch (photo 14). The shells in the magazine will be ejected.