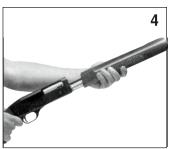

### **ASSEMBLY**

oup

In the packing, the shotgun is divided into two parts: receiver and barrel gr (photo 2).

To assemble the gun, follow the steps below:

Unscrew the cap (photo 3) and remove the forend (photo 4).