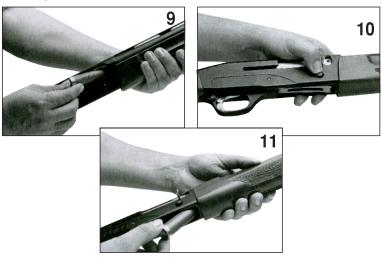

### LOADING YOUR SHOTGUN

You can load your shotgun in the following ways:

1. Be certain the safety is in the "on" or "safe" position (see section regarding operation of the safety on pages 3 and 4).

Draw or pull the bolt rearward until it locks in the open position (photo 12). Place a shell into the breach (photo 9). Release the bolt by pressing the button located toward the front of the receiver (photo 10). This chambers a round, and the gun will fire if the trigger is pulled with the safety in the "off" or "fire" position. You can then load additional shells into the magazine by inserting them through the loading port on the bottom of the receiver and pushing them into the magazine (photo 11).

**2.** Be certain the safety is in the "on" or "safe" position (see section regarding operation of the safety on pages 3 and 4).

Draw or pull the bolt rearward until it locks in the open position (photo 12). Load shells into the magazine by inserting them through the loading port on the bottom of the receiver and pushing them into the magazine (photo 11). Push back the magazine shell latch on the rear side of the carrier (photo 13). This allows the shell to exit the magazine and move onto the carrier. Release the bolt by pressing the buttom located toward the front of the receiver (photo 10). This chambers a round, and the gun will fire if the trigger is pulled with the safety in the "off" or "fire" position.