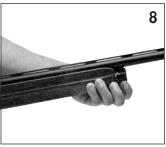

Pull the bolt hanging latch placed on the rear side of the carrier (photo 5). Assemble the barrel while centering the magazine and the receiver (photo 6). Reassemble the forend (photo 7) and screw the cap onto the threaded magazine tube (photo 8)