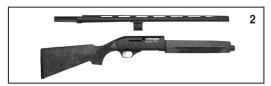

### **ASSEMBLY**

oup

In the packing, the shotgun is divided into two parts: receiver and barrel gr (photo 2).

To assemble the gun, follow the steps below:

Unscrew the cap (photo 3) and remove the forend (photo 4).