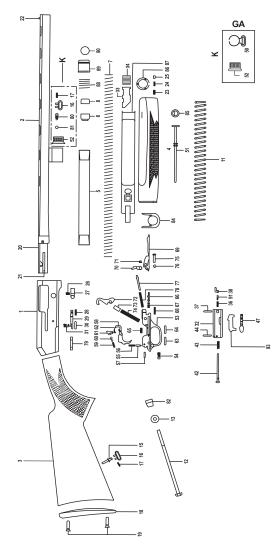

# **SPARE PARTS**

| PART<br>NO | DESCRIPTION                               |
|------------|-------------------------------------------|
| 1          | RECEIVER                                  |
| 2          | BARREL                                    |
| 3          | STOCK                                     |
| 4          | FOREARM                                   |
| 5<br>6     | MAGAZINE TUBE<br>MAGAZINE FOLLOWER        |
| 7          | MAGAZINE FOLLOVVEN MAGAZINE SPRING        |
| 8          | MAGAZINE SPRING RETAINER                  |
| 11         | ACTION SPRING                             |
| 12         | STOCK BOLT                                |
| 13         | STOCK BOLT WASHER                         |
| 15         | STOCK SWIVER STUD                         |
| 16         | STOCK SWIVEL                              |
| 17         | STOCK SWIVEL PIN                          |
| 18         | BUTT PLATE                                |
| 19         | BUTT PLATE SCREW                          |
| 20         | BEARING BOLT                              |
| 21         | EJECTOR                                   |
| 22         | FRONT BEAD                                |
| 23         | MAGAZINE CAP SPRING                       |
| 24         | MAGAZINE CAP PIN                          |
| 25<br>26   | MAGAZINE CAP SCREW<br>BOLT RELEASE SPRING |
| 27         | BOLT RELEASE                              |
| 28         | BOLT RELEASE PIN                          |
| 29         | BOLT RELEASE LATCH                        |
| 30         | BOLT RELEASE LATCH PIN                    |
| 31         | BOLT RELEASE LATCH SPRING                 |
| 32         | BREECH BOLT                               |
| 33         | ARM PİPE                                  |
| 34         | CONNECTION RUBBER                         |
| 36         | EXTRACTOR SPRING BOLT                     |
| 37         | EXTRACTOR RETAINIG PIN                    |
| 38         | EXTRACTOR                                 |
| 42         | FIRING PIN                                |
| 43         | FIRING PIN SPRING<br>FIRING PIN RETAINER  |
| 44<br>47   | OPERATING HANDLE                          |
| 50         | FRONT SWIVEL                              |
| 51         | MAGAZINE PLUG                             |
|            | IVIAGAZIIVE I LOG                         |