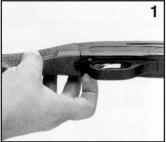

cci-

**A.** The safety is located behind the trigger, and provides protection against a eddental or unintentional discharge under normal usage when properly engad

B. To engage the safety, push the button so that it protrudes from the right side of the gun and the RED BAND MARKING CAN NOT BE SEEN. The safety should always be in the "on" or "safe" position until you intend to fire the gun (photo 1).

C. When you are ready to fire the gun, press the safety button to the "off" or "fire" position, so that the safety protrudes from the left side of the gun and the RED BAND MARKING IS SHOWING.

llv/

**DANGER:** The gun will fire when the trigger is pulled intentionally or acciddenta when the **RED BAND MARKING IS SHOWING.** 