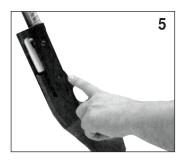

Pull the bolt hanging latch placed on the rear side of the carrier (photo 5). Assemble the barrel while centering the magazine and the receiver (photo 6). Reassemble the forend (photo 7) and screw the cap onto the threaded magazine tube (photo 8)