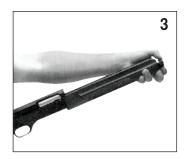

### **ASSEMBLY**

oup

In the packing, the shotgun is divided into two parts: receiver and barrel gr (photo 2).

To assemble the gun, follow the steps below:

Unscrew the cap (photo 3) and remove the forend (photo 4).