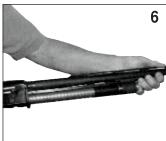

Pull the bolt hanging latch placed on the rear side of the carrier (photo 5). Assemble the barrel while centering the magazine and the receiver (photo 6). Reassemble the forend (photo 7) and screw the cap onto the threaded magazine tube (photo 8)