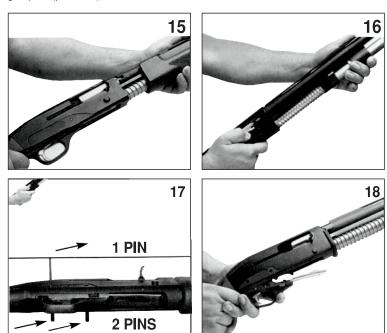

# DISASSEMBLY

Unscrew the forend cap.

Take the forend and the barrel off (photo 15).

Take the handle off from the bolt and then all the bolt assembly (photo 16).

With a tool, push the pin(s) of the trigger group out (photo 17) and take the trigger group off (photo 18).