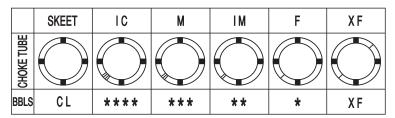

|            |                  |

### **USAGE OF CHOKE TUBES**

The choke is what controls the openness or tightness of the pattern of your shotgun. The chart below lists the choke available (from open to tight), and the corresponding marks that indicate the choke of your specific shotgun.



Never fire or run gun cleaning tools through a barrel that uses choke tubes without having a choke tube installed. The threads of the choke tube and the internal threads of the barrel should be cleaned after each use and before installation of the tube.

To install a tube, insert the tube into the barrel and tighten with your fingers. Once the tube is finger tightened, tighten with the appropriate choke-tube wrench until the tube is snug. **DO NOT over tighten or forcefully tighten with wrench.** 

### **USAGE OF STEEL SHOT**

The choke (bore constriction) in all modern shotguns has been established based on the pattern performance of shot shells loaded with lead shot. When using the steel shot shells, you will notice a different performance in pattern density versus the established lead