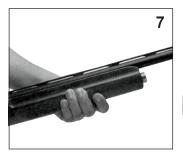

Pull the bolt hanging latch placed on the rear side of the carrier (photo 5). Assemble the barrel while centering the magazine and the receiver (photo 6). Reassemble the forend (photo 7) and screw the cap onto the threaded magazine tube (photo 8)