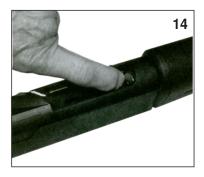

# **UNLOADING YOUR SHOTGUN**

Be cartain the safety is in the "on" or "safe" position (see the section regarding operation of the safety on pages 3 and 4). Repidly draw or pull the bolt reaward to eject any shell in the chamber (photo 12). Lock the bolt open by pressing the button located toward the front of the receiver (photo 13). Lift thecarrier and push on the magazine shell latch (photo 14). The shells in the magazine will be ejected.