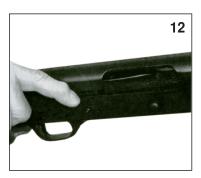

### LOADING YOUR SHOTGUN

You can load your shotgun in the following ways:

1. Be certain the safety is in the "on" or "safe" position (see section regarding operation of the safety on pages 3 and 4).

Draw or pull the bolt rearward until it locks in the open position (photo 12). Place a shell into the breach (photo 9). Release the bolt by pressing the button located toward the front of the receiver (photo 10). This chambers a round, and the gun will fire if the trigger is pulled with the safety in the "off" or "fire" position. You can then load additional shells into the magazine by inserting them through the loading port on the bottom of the receiver and pushing them into the magazine (photo 11).

**2.** Be certain the safety is in the "on" or "safe" position (see section regarding operation of the safety on pages 3 and 4).

Draw or pull the bolt rearward until it locks in the open position (photo 12). Load shells into the magazine by inserting them through the loading port on the bottom of the receiver and pushing them into the magazine (photo 11). Push back the magazine shell latch on the rear side of the carrier (photo 13). This allows the shell to exit the magazine and move onto the carrier. Release the bolt by pressing the buttom located toward the front of the receiver (photo 10). This chambers a round, and the gun will fire if the trigger is pulled with the safety in the "off" or "fire" position.

# **UNLOADING YOUR SHOTGUN**

Be cartain the safety is in the "on" or "safe" position (see the section regarding operation of the safety on pages 3 and 4). Repidly draw or pull the bolt reaward to eject any shell in the chamber (photo 12). Lock the bolt open by pressing the button located toward the front of the receiver (photo 13). Lift thecarrier and push on the magazine shell latch (photo 14). The shells in the magazine will be ejected.