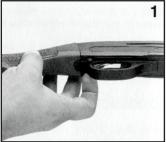

cci-

**A.** The safety is located behind the trigger, and provides protection against a eddental or unintentional discharge under normal usage when properly engad

B. To engage the safety, push the button so that it protrudes from the right side of the gun and the RED BAND MARKING CAN NOT BE SEEN. The safety should always be in the "on" or "safe" position until you intend to fire the gun (photo 1).