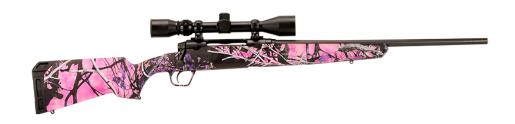

## AXIS XP COMPACT MUDDY GIRL

## **FEATURES:**

- Lightweight design
- Sized for small-framed shooters
- Affordable, reliable accuracy
- Factory-mounted and boresighted 3-9x40mm Weaver scope
- 20-inch carbon-steel barrel
- Rugged synthetic stock with Muddy Girl camouflage
- Detachable box magazine

## **OVERVIEW:**

Give new shooters a rifle built to fit them and ready to shoot, right out of the box, with the AXIS XP Compact Muddy Girl. The lightweight rifle features a synthetic stock tailored to smaller-framed individuals and a 20-inch button-rifled barrel that provides pinpoint accuracy. It's topped with a factory-mounted, boresighted 3-9x40mm Weaver® scope.