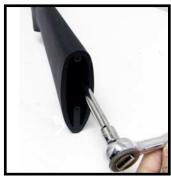

### Step #2

Use a long flat head screwdriver or the appropriate socket with extension to remove the stock bolt from the inside of the opening in the rear of the stock.

Figure 2