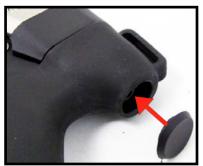

### Step #7

Place the pistol grip end cover at the rear of the grip and press into place.

Figure 6