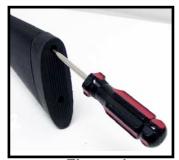

### Step #1

Remove the existing recoil pad from your stock by unscrewing the two phillips head screws in the rear of the pad.

Figure 1