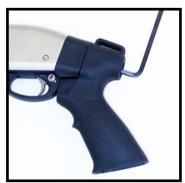

### Step #5

Place the bolt, with supplied washer through the back of the grip and adapter (if used).

Figure 4

### Step #6

Secure to the shotgun receiver by tightening the bolt using an allen wrench.

Figure 5

Advanced Technology International • Made In the USA • Limited Lifetime Warranty

2733 West Carmen Ave • Milwaukee, WI 53209