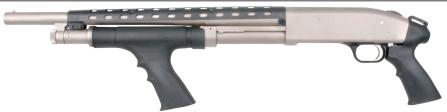

# **Rear Pistol Grip Assembly**

# Installation Instructions PART#SRG0200

(Fits: 12 Ga Mossberg 500/535/590/835, Remington 870, Winchester 1200/1300)

Thank you for purchasing an ATI product!