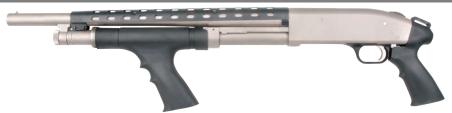

# **Rear Pistol Grip Assembly**

# Installation Instructions PART#SRG0200

(Fits: 12 Ga Mossberg 500/535/590/835, Remington 870, Winchester 1200/1300)

Thank you for purchasing an ATI product!