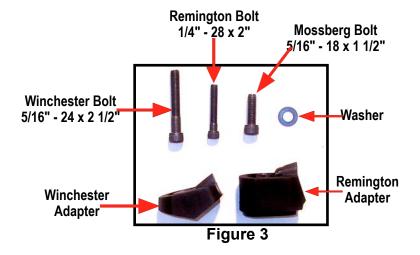

#### Step #3

Select the correct adapter for your shotgun. The Mossberg and Maverick require no adapters. The Remington/Norinco and Winchester adapters are marked.

#### Step #4

Select the mounting bolt supplied for your shotgun. Note: Norinco 98 Series is for Law Enforcement only, a metric 6 x 50mm bolt must be purchased for the Norinco shotgun.

Advanced Technology International • Made In the USA • Limited Lifetime Warranty 2733 West Carmen Ave • Milwaukee, WI 53209