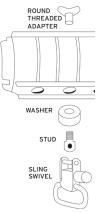

## ATI's AR-15 Sling Adapter

- 1. Remove lower handguard.
- Insert round threaded adapter through hole in lower handguard. Align supplied washer over round threaded adapter. Install stud and tighten.
- 3. Install sling swivel onto stud.
- Note: For M-4 Handguards, drill a 9/16" hole through the inner aluminum heatshield and in alignment with a hole in lower handguard.