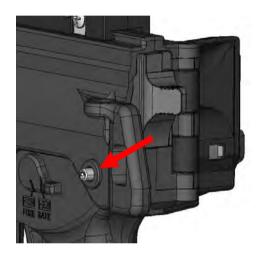

# **Disassembly:**

Remove the magazin and check the chamber!

Take out the rear system pin by pushing it out of the receiver to the right.

Push the buttstock locking button and fold the buttstock to the right.