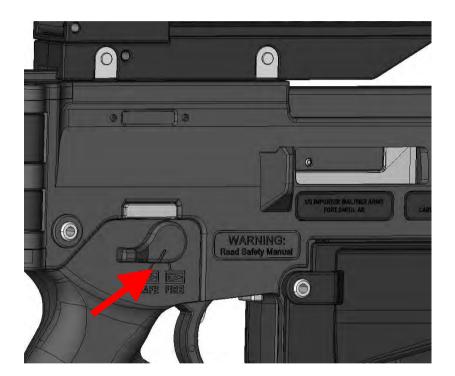

## <u>Technical Specifications and Markings</u>







## 1. SPECIFICATIONS

- 2. MARKING
  - 3. DISASSEMBLY



#### <u>Technical Specifications</u>

CALIBER: .22 Long Rifle

WEIGHT WITHOUT MAG: 5.1 lb (2300g)

OVERALL LENGTH: 37.8" (960mm)

STOCK FOLDED: 28.2" (716mm)

BARREL LENGTH: 18.1" (460mm)

METHOD OF OPERATION: Blowback Action

FLIP-UP FRONT SIGHT: Fixed Front Sights

FLIP-UP REAR SIGHT: Adjustable Rear Sights (Windage & Elevation)

SAFETIES: External Safety

MAGAZINE CAPACITY: 10 / 20 / 30 Rounds





Blowback Action





Fixed Front Sights





Adjustable Rear Sights (Windage & Elevation)







Ambidextrous External Safety (Two position)





Folding Stock



## 1. SPECIFICATIONS

- 2. MARKING
  - 3. DISASSEMBLY













Depth: 0.012" (0.3mm)









## 1. SPECIFICATIONS

#### 2. MARKING

## 3. DISASSEMBLY



# **Disassembly:**



Remove the magazin and check the chamber!



Take out the rear system pin by pushing it out of the receiver to the right.



Push the buttstock locking button and fold the buttstock to the right.



## **Disassembly:**





Push the guiding rod block with your right hand into the upper receiver and slide the pistol grip out of the receiver body. Grap the guiding rod block and pull the bolt out of the upper receiver.

Finally separate the bolt group from the receiver group.





Walther Arms Inc.
7700 Chad Colley Boulevard
Fort Smith, AR 72916

Ca