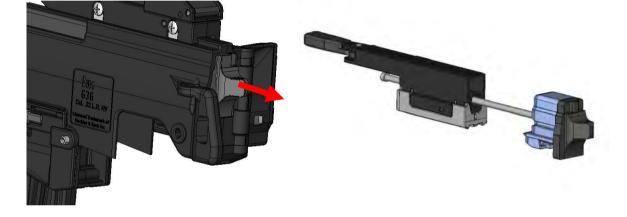

## **Disassembly:**

Push the guiding rod block with your right hand into the upper receiver and slide the pistol grip out of the receiver body. Grap the guiding rod block and pull the bolt out of the upper receiver.

Finally separate the bolt group from the receiver group.

Walther Arms Inc.
7700 Chad Colley Boulevard
Fort Smith, AR 72916

Carl Walther Sportwaffen
GmbH & Co. KG
Donnerfeld 2
59757 Arnsberg - Germany