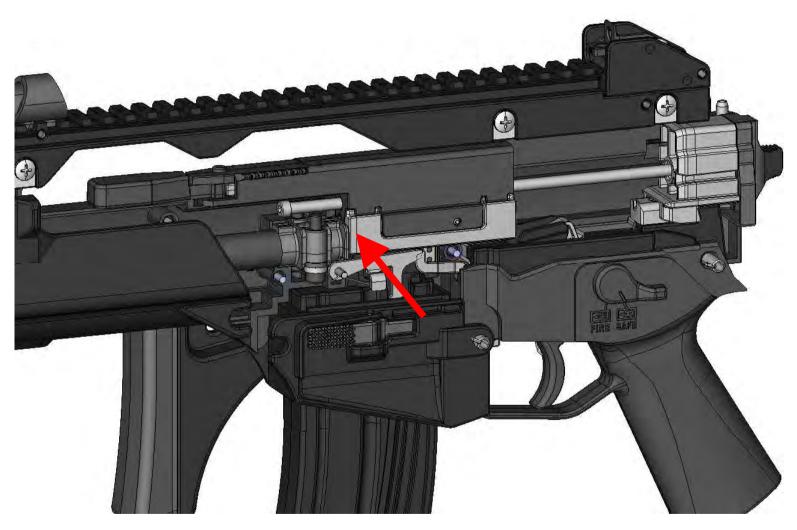

## **Disassembly:**

Push the guiding rod block with your right hand into the upper receiver and slide the pistol grip out of the receiver body. Grap the guiding rod block and pull the bolt out of the upper receiver.

Finally separate the bolt group from the receiver group.

Walther Arms Inc.
7700 Chad Colley Boulevard
Fort Smith, AR 72916

Carl Walther Sportwaffen
GmbH & Co. KG
Donnerfeld 2
59757 Arnsberg - Germany