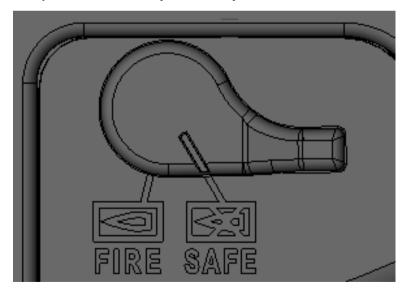

FLIP-UP FRONT SIGHT: Fixed Front Sights

FLIP-UP REAR SIGHT: Adjustable Rear Sights (Windage & Elevation)

SAFETIES: External Safety

MAGAZINE CAPACITY: 10 / 20 / 30 Rounds

Blowback Action

Fixed Front Sights

Adjustable Rear Sights (Windage & Elevation)

Ambidextrous External Safety (Two position)

Folding Stock