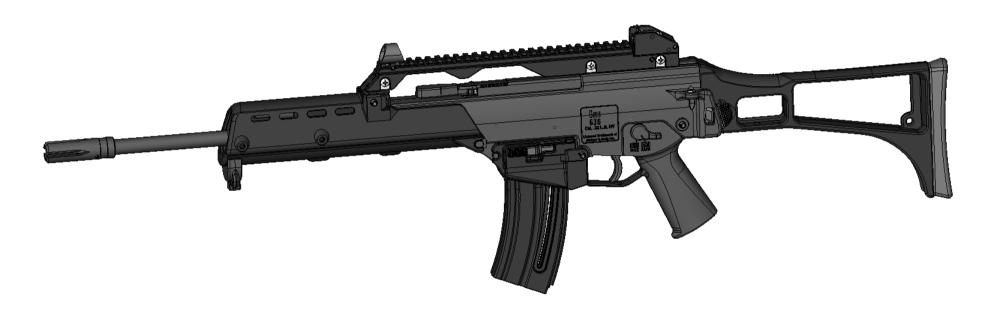

#### <u>Technical Specifications</u>

CALIBER: .22 Long Rifle

WEIGHT WITHOUT MAG: 5.1 lb (2300g)

OVERALL LENGTH: 37.8" (960mm)

STOCK FOLDED: 28.2" (716mm)

BARREL LENGTH: 18.1" (460mm)

METHOD OF OPERATION: Blowback Action

FLIP-UP FRONT SIGHT: Fixed Front Sights

FLIP-UP REAR SIGHT: Adjustable Rear Sights (Windage & Elevation)

SAFETIES: External Safety

MAGAZINE CAPACITY: 10 / 20 / 30 Rounds

Blowback Action

Fixed Front Sights

Adjustable Rear Sights (Windage & Elevation)

Ambidextrous External Safety (Two position)

Folding Stock