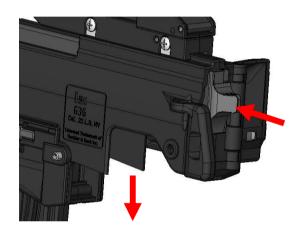

## **Disassembly:**

Push the guiding rod block with your right hand into the upper receiver and slide the pistol grip out of the receiver body. Grap the guiding rod block and pull the bolt out of the upper receiver.