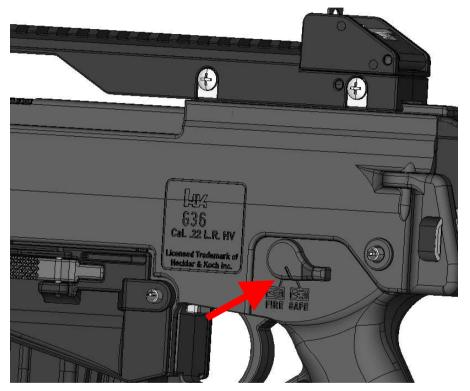

## <u>Technical Specifications and Markings</u>







## 1. SPECIFICATIONS

- 2. MARKING
  - 3. DISASSEMBLY



#### <u>Technical Specifications</u>

CALIBER: .22 Long Rifle

WEIGHT WITHOUT MAG: 5.1 lb (2300g)

OVERALL LENGTH: 37.8" (960mm)

STOCK FOLDED: 28.2" (716mm)

BARREL LENGTH: 18.1" (460mm)

METHOD OF OPERATION: Blowback Action

FLIP-UP FRONT SIGHT: Fixed Front Sights

FLIP-UP REAR SIGHT: Adjustable Rear Sights (Windage & Elevation)

SAFETIES: External Safety

MAGAZINE CAPACITY: 10 / 20 / 30 Rounds





Blowback Action





Fixed Front Sights





Adjustable Rear Sights (Windage & Elevation)







Ambidextrous External Safety (Two position)





Folding Stock



## 1. SPECIFICATIONS

- 2. MARKING
  - 3. DISASSEMBLY













Depth: 0.012" (0.3mm)









## 1. SPECIFICATIONS

#### 2. MARKING

## 3. DISASSEMBLY



# **Disassembly:**



Remove the magazin and check the chamber!



Take out the rear system pin by pushing it out of the receiver to the right.



Push the buttstock locking button and fold the buttstock to the right.



## **Disassembly:**





Push the guiding rod block with your right hand into the upper receiver and slide the pistol grip out of the receiver body. Grap the guiding rod block and pull the bolt out of the upper receiver.

Finally separate the bolt group from the receiver group.





Walther Arms Inc.
7700 Chad Colley Boulevard
Fort Smith, AR 72916