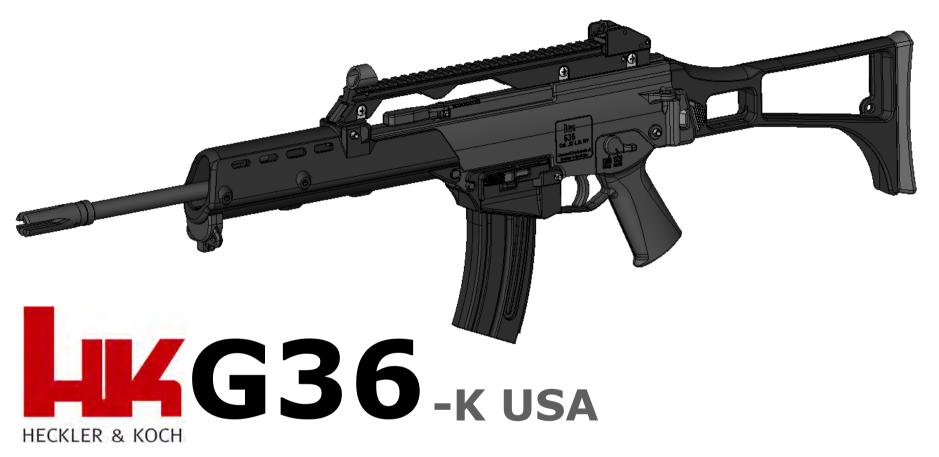

#### <u>Technical Specifications</u>

CALIBER: .22 Long Rifle

WEIGHT WITHOUT MAG: 5.1 lb (2300g)

OVERALL LENGTH: 37.8" (960mm)

STOCK FOLDED: 28.2" (716mm)

BARREL LENGTH: 18.1" (460mm)

METHOD OF OPERATION: Blowback Action

FLIP-UP FRONT SIGHT: Fixed Front Sights

FLIP-UP REAR SIGHT: Adjustable Rear Sights (Windage & Elevation)

SAFETIES: External Safety

MAGAZINE CAPACITY: 10 / 20 / 30 Rounds

Blowback Action

Fixed Front Sights

Adjustable Rear Sights (Windage & Elevation)

Ambidextrous External Safety (Two position)

Folding Stock