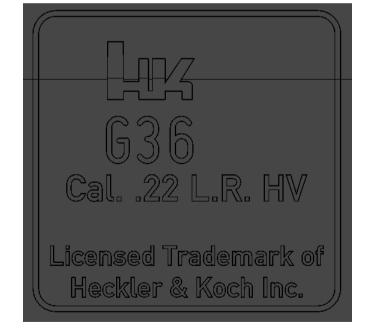

## <u>Technical Specifications and Markings</u>







## 1. SPECIFICATIONS

- 2. MARKING
  - 3. DISASSEMBLY



#### <u>Technical Specifications</u>

CALIBER: .22 Long Rifle

WEIGHT WITHOUT MAG: 5.1 lb (2300g)

OVERALL LENGTH: 37.8" (960mm)

STOCK FOLDED: 28.2" (716mm)

BARREL LENGTH: 18.1" (460mm)

METHOD OF OPERATION: Blowback Action

FLIP-UP FRONT SIGHT: Fixed Front Sights

FLIP-UP REAR SIGHT: Adjustable Rear Sights (Windage & Elevation)

SAFETIES: External Safety

MAGAZINE CAPACITY: 10 / 20 / 30 Rounds





Blowback Action





Fixed Front Sights





Adjustable Rear Sights (Windage & Elevation)







Ambidextrous External Safety (Two position)





Folding Stock



## 1. SPECIFICATIONS

- 2. MARKING
  - 3. DISASSEMBLY













Depth: 0.012" (0.3mm)









## 1. SPECIFICATIONS

#### 2. MARKING

## 3. DISASSEMBLY



# **Disassembly:**



Remove the magazin and check the chamber!



Take out the rear system pin by pushing it out of the receiver to the right.



Push the buttstock locking button and fold the buttstock to the right.



## **Disassembly:**





Push the guiding rod block with your right hand into the upper receiver and slide the pistol grip out of the receiver body. Grap the guiding rod block and pull the bolt out of the upper receiver.

Finally separate the bolt group from the receiver group.





Walther Arms Inc.
7700 Chad Colley Boulevard
Fort Smith, AR 72916

Carl Walther Sportwaffen
GmbH & Co. KG
Donnerfeld 2
59757 Arnsberg - Germany