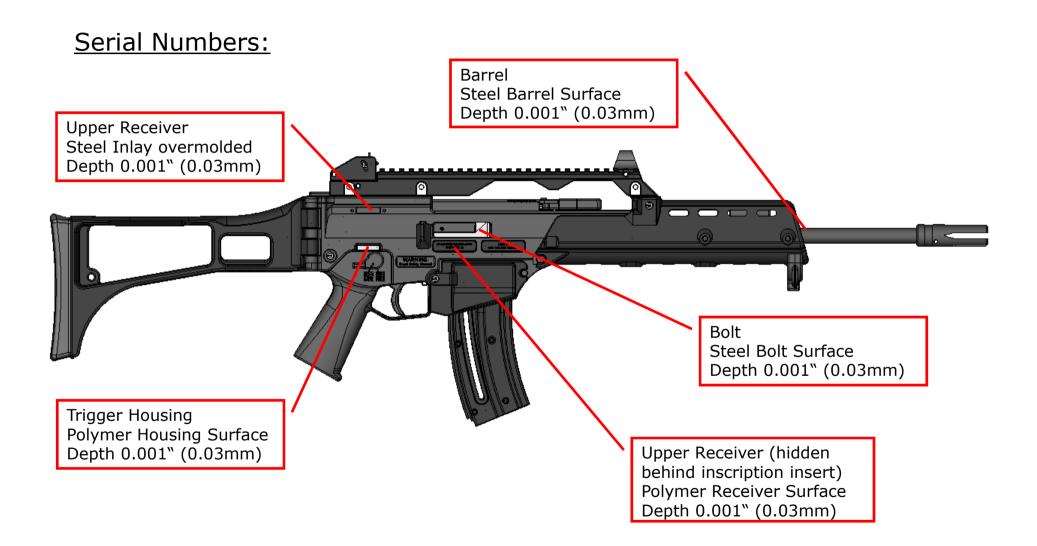

## <u>Technical Specifications and Markings</u>







## 1. SPECIFICATIONS

- 2. MARKING
  - 3. DISASSEMBLY



#### <u>Technical Specifications</u>

CALIBER: .22 Long Rifle

WEIGHT WITHOUT MAG: 5.1 lb (2300g)

OVERALL LENGTH: 37.8" (960mm)

STOCK FOLDED: 28.2" (716mm)

BARREL LENGTH: 18.1" (460mm)

METHOD OF OPERATION: Blowback Action

FLIP-UP FRONT SIGHT: Fixed Front Sights

FLIP-UP REAR SIGHT: Adjustable Rear Sights (Windage & Elevation)

SAFETIES: External Safety

MAGAZINE CAPACITY: 10 / 20 / 30 Rounds





Blowback Action





Fixed Front Sights





Adjustable Rear Sights (Windage & Elevation)







Ambidextrous External Safety (Two position)





Folding Stock



## 1. SPECIFICATIONS

- 2. MARKING
  - 3. DISASSEMBLY













Depth: 0.012" (0.3mm)









## 1. SPECIFICATIONS

#### 2. MARKING

## 3. DISASSEMBLY



# **Disassembly:**



Remove the magazin and check the chamber!



Take out the rear system pin by pushing it out of the receiver to the right.



Push the buttstock locking button and fold the buttstock to the right.



## **Disassembly:**





Push the guiding rod block with your right hand into the upper receiver and slide the pistol grip out of the receiver body. Grap the guiding rod block and pull the bolt out of the upper receiver.

Finally separate the bolt group from the receiver group.





Walther Arms Inc.
7700 Chad Colley Boulevard
Fort Smith, AR 72916

Carl Walther Sportwaffen
GmbH & Co. KG
Donnerfeld 2
59757 Arnsberg - Germany