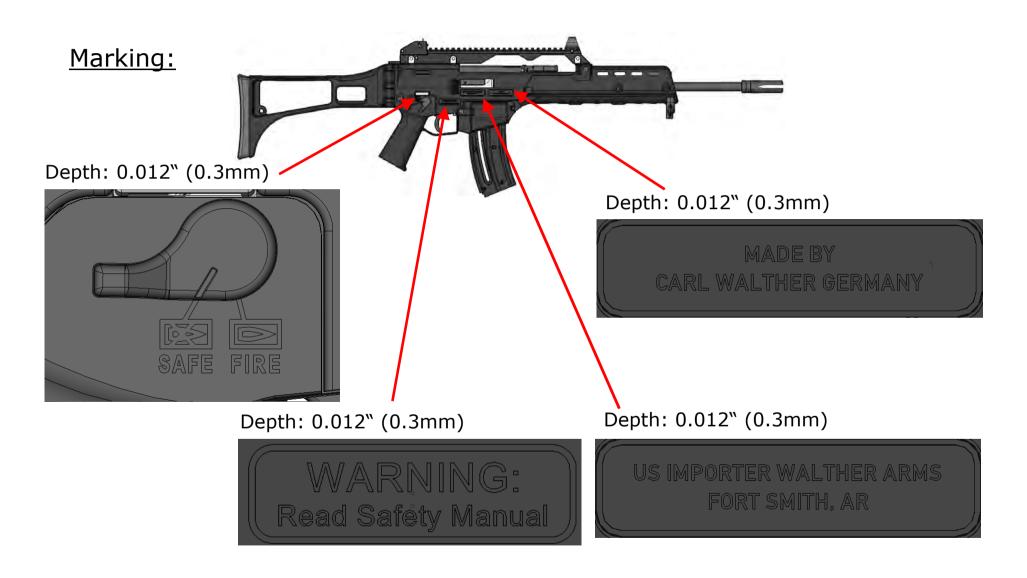

#### 2. MARKING

## 1. SPECIFICATIONS

- 2. MARKING
  - 3. DISASSEMBLY

Depth: 0.012" (0.3mm)