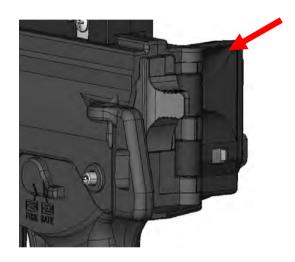

# **Disassembly:**

Remove the magazin and check the chamber!

Take out the rear system pin by pushing it out of the receiver to the right.

Push the buttstock locking button and fold the buttstock to the right.